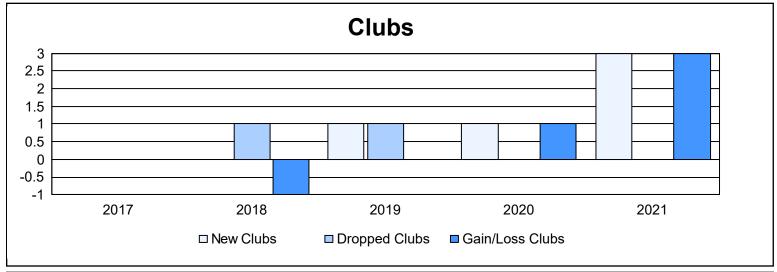

District 13 OH2 As of June 2021 Cumulative

| Year      | New<br>Clubs | Dropped<br>Clubs | Gain/<br>Loss<br>Clubs | New<br>Members | Charter<br>Members | Reinstate<br>Members | Transfer<br>Members | Total<br>Member<br>Added | Total<br>Members<br>Dropped | Gain/<br>Loss<br>Members |
|-----------|--------------|------------------|------------------------|----------------|--------------------|----------------------|---------------------|--------------------------|-----------------------------|--------------------------|
| 2016-2017 | 0            | 0                | 0                      | 105            | 0                  | 5                    | 3                   | 113                      | 152                         | -39                      |
| 2017-2018 | 0            | 1                | -1                     | 139            | 1                  | 4                    | 4                   | 148                      | 179                         | -31                      |
| 2018-2019 | 1            | 1                | 0                      | 101            | 33                 | 4                    | 4                   | 142                      | 191                         | -49                      |
| 2019-2020 | 1            | 0                | 1                      | 111            | 31                 | 7                    | 7                   | 156                      | 167                         | -11                      |
| 2020-2021 | 3            | 0                | 3                      | 96             | 61                 | 7                    | 13                  | 177                      | 197                         | -20                      |
| Average   | 1            | 0                | 1                      | 110            | 25                 | 5                    | 6                   | 147                      | 177                         | -30                      |